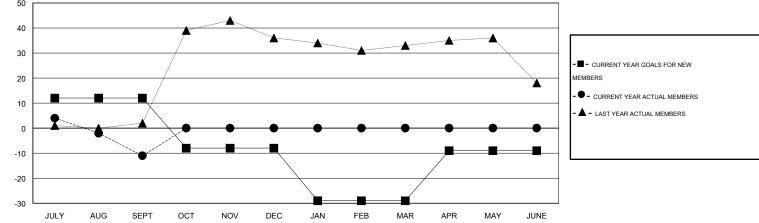

## LOCATION MICHIGAN

| Clubs                 |                  |           |                  |                  | Members<br>RESULTS FOR 2016-2017 |                    |                                     |                    |                  |
|-----------------------|------------------|-----------|------------------|------------------|----------------------------------|--------------------|-------------------------------------|--------------------|------------------|
| RESULTS FOR 2016-2017 |                  |           |                  |                  |                                  |                    |                                     |                    |                  |
| QUARTER               | NEW CLUB<br>GOAL | NEW CLUBS | DROPPED<br>CLUBS | NET<br>GAIN/LOSS | QUARTER                          | NEW MEMBER<br>GOAL | CHARTER AND<br>NEW MEMBERS<br>ADDED | DROPPED<br>MEMBERS | NET<br>GAIN/LOSS |
| JULY/AUG/SEPT         | 0                | 0         | 1                | -1               | JULY/AUG/SEPT                    | 12                 | 7                                   | 18                 | -11              |
| OCT/NOV/DEC           | 0                | 0         | 0                | 0                | OCT/NOV/DEC                      | -20                | 0                                   | 0                  | 0                |
| JAN/FEB/MAR           | 0                | 0         | 0                | 0                | JAN/FEB/MAR                      | -21                | 0                                   | 0                  | 0                |
| APR/MAY/JUNE          | 1                | 0         | 0                | 0                | APR/MAY/JUNE                     | 20                 | 0                                   | 0                  | 0                |