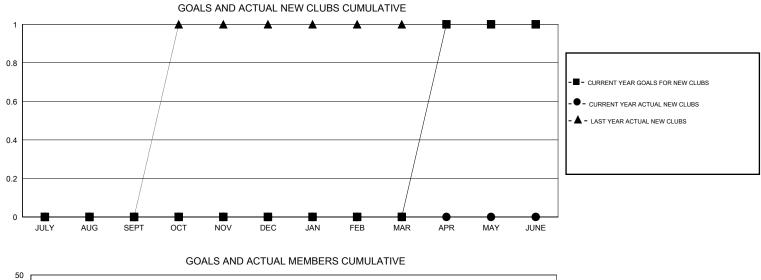

## LOCATION MICHIGAN

| Clubs                 |                  |           |                  |                  | Members<br>RESULTS FOR 2016-2017 |                    |                                     |                    |                  |
|-----------------------|------------------|-----------|------------------|------------------|----------------------------------|--------------------|-------------------------------------|--------------------|------------------|
| RESULTS FOR 2016-2017 |                  |           |                  |                  |                                  |                    |                                     |                    |                  |
| QUARTER               | NEW CLUB<br>GOAL | NEW CLUBS | DROPPED<br>CLUBS | NET<br>GAIN/LOSS | QUARTER                          | NEW MEMBER<br>GOAL | CHARTER AND<br>NEW MEMBERS<br>ADDED | DROPPED<br>MEMBERS | NET<br>GAIN/LOSS |
| JULY/AUG/SEPT         | 0                | 0         | 1                | -1               | JULY/AUG/SEPT                    | 12                 | 7                                   | 18                 | -11              |
| OCT/NOV/DEC           | 0                | 0         | 0                | 0                | OCT/NOV/DEC                      | -20                | 0                                   | 0                  | 0                |
| JAN/FEB/MAR           | 0                | 0         | 0                | 0                | JAN/FEB/MAR                      | -21                | 0                                   | 0                  | 0                |
| APR/MAY/JUNE          | 1                | 0         | 0                | 0                | APR/MAY/JUNE                     | 20                 | 0                                   | 0                  | 0                |